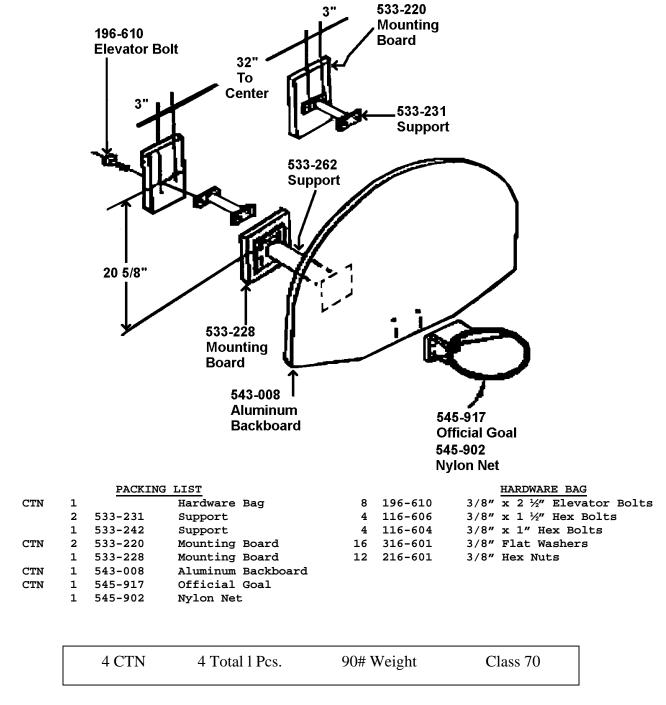

### ASSEMBLY AND INSTALLATION:

NOTE: All threaded ends of bolts protruding beyond nuts must be cut off and/or peened to eliminate sharp edges. No more than two threads should extend beyond face of nut. All washers, "T" nuts, and other fastener hardware used on round pipe or tubing must be hammered down to conform to the curved underlying surface to eliminate catch points.

- STEP #1: Attach 533-231 Supports to 533-220 Mounting Boards & 533-242 Support to 533-228 Mounting Board using:
  - 8 3/8" x 2 ½" Elevator Bolts
    8 3/8" Flat Washers
    8 3/8" Hex Nuts
- STEP #2: Attach mounting boards to wall.

NOTE: Because of varied mounting surfaces (brick, siding, etc.) fasteners to secure mounting boards to wall are NOT provided

STEP #3: Attach 533-008 Aluminum Backboard to 533-231 Supports using:

4 - 3/8" x 1" Hex Bolts 4 - 3/8" Flat Washers

STEP #4: Attach 545-917 Goal and 545-902 Net to 543-008 Aluminum Backboard and 533-242 Support using:

4 - 3/8" x 1 ½" Hex Bolts 4 - 3/8" Flat Washers 4 - 3/8" Hex Nuts

NOTE The official height of a goal and net is 10 feet from floor to top of rim